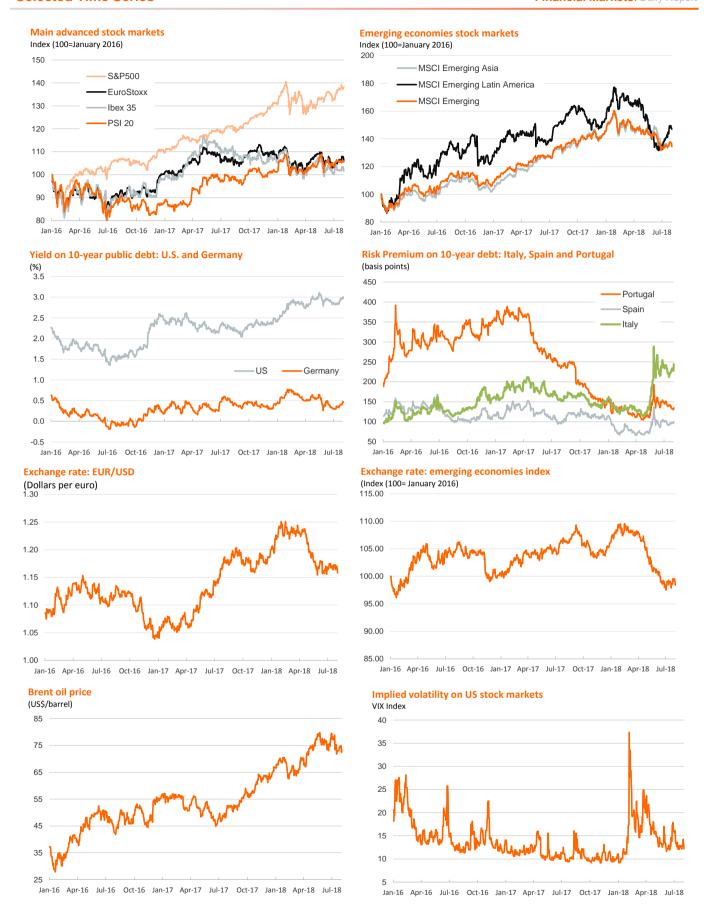

**YoY Change** 

Interest Rates (%)

- ▶ U.S. stock markets performed positively following news of the earnings' season and the S&P 500 gained 0.5%. Meanwhile, European indices registered broad-based losses that were especially pronounced in Germany and Italy.
- In fixed-income markets, the yield on the Italian 10-year sovereign bond rose 12 basis points, reaching a 52-day high. In FX markets, the euro depreciated slightly against the dollar.
- ▶ In oil markets, the Brent recovered partially from the declines registered this week and fluctuated around \$73.5 per barrel.

**Daily Change** 

**Weekly Change** 

YTD

- As expected, the Bank of England's Monetary Policy Committee decided unanimously to increase its reference interest rate 25 basis points to 0.75%.
- ▶ Today the focus will be on the release of the U.S. Bureau of Labor Statistics July employment report.